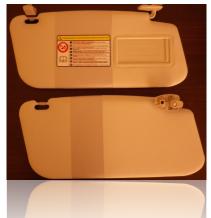

#### or-sat scope of finished product SUN VISORS TO MERCEDES SPRINTER - TIER 1

- welding of sun visors high frequency welding machines
- filling: cutted parts with PULER, steel frame
- $\cdot\,$  PVC vinyl welds together with the filling

## or-sat scope of finished product SUN VISORS TO VOLKSWAGEN CRAFTER NF - TIER 1

HaNC317

- welding of sun visors high frequency welding machines
- filling: cutted parts with PULER, steel frame
- $\cdot~$  PVC vinyl welds together with the filling