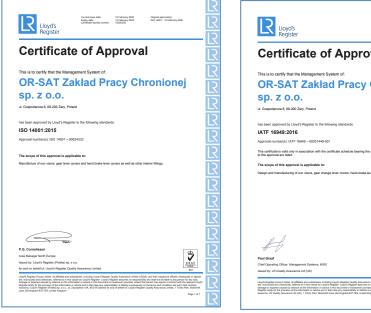

W:                | UNI EN ISO 9001:2015    |
|-------------------------|-------------------------|
| <b>ORSA Automotive:</b> | UNI EN ISO 9001: 2015   |
|                         | IATF 16949:2016         |
| OR-SAT:                 | IATF 16949:2016         |
|                         | UNI EN ISO 14001:2015   |
|                         | UNI ISO 9001:2015 e AEO |
| ORSA-MOTO:              | PN-EN ISO 14001:2015    |
|                         | IATF 16949:2016         |
| PLASTBUD:               | ISO 9001:2015           |
|                         | IATF 16949:2016         |

# Sistema della qualità



# ORSA NW - ISO 9001



# Sistema della qualità

**ORSA** automotive



## ORSA Automotive - IAFT 16949 e ISO 9001



# Sistema della Qualità

Or-Sat



# OR-SAT: ISO 14001 e IATF16949





# **ISO 9001 e AEO**





ORSA - MOTO



## ORSA-MOTO: ISO 14001 e IATF16949



|                                                                                                                                                                                                                                                                                                                                | TIV NORD                                                                                                                                                                                                                               |
|---------------------------------------------------------------------------------------------------------------------------------------------------------------