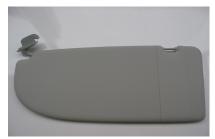

## **SUNVISORS and HAND BRAKE BOOTS**

# or-sat scope of finished product SUN VISORS

- welding of sun visors high frequency welding machines
- Filling: cutted parts with puler, steel frame, plastic frame
- PVC vinyl welds together with the filling PE foam, PU foam, EPP cardboard glued with the foams, honeycomb cardboard
- Slider courtin with electrical applications