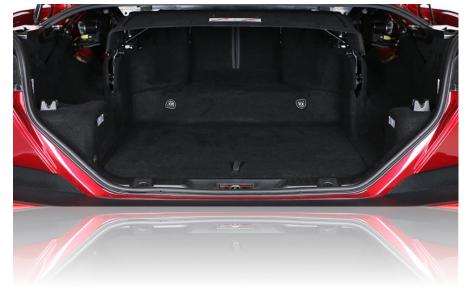

TION GROUP

Automotive



Or-sat also specialises in the production of cushions and upholstery covers for the medium and high-end segment.

Experienced staff, innovative machinery and operating systems, which support the production process at every stage, are the guarantee of top-quality products in short delivery times.

#### The machinery fleet :

- Automated cutting department, with two Lectra cutting tables with spreaders and programs for designing and placing for cutting;
- Stitching department, with various types of machines for light and heavy stitching, overlock machines, knotting machines;
- Filling department with 3 silos and 5 filling machines.









## **SUNVISORS and HAND BRAKE BOOTS**



















## **CONSTRUCTION - OFFICE PRODUCTS**

















# PREMIUM CAR









# PREMIUM CAR LUGGAGE

























## TAILGATE

488 GTB

0

California >

**488** OTB

California



Fiz Ecip

488 SPIDER

FIZECE

# CUSTOMIZED PRODUCTS LOW VOLUMES















# or-sat scope of finished product SUN VISORS



- welding of sun visors high frequency welding machines
- Filling: cutted parts with puler, steel frame, plastic frame
- PVC vinyl welds together with the filling PE foam, PU foam, EPP cardboard glued with the foams, honeycomb cardboard
- Slider courtin with electrical applications



#### or-sat scope of finished product SUN VISORS TO VW CADDY - TIER 1





- welding of sun visors high frequency welding machines
- PVC vinyl welds together with the E-PP shelves and plastic frame
- holder assembled in sun visor



#### or-sat scope of finished pr