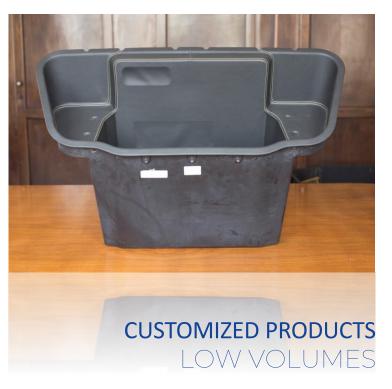

ating systems, which support the production process at every stage, are the guarantee of top-quality products in short delivery times.

#### The machinery fleet :

- Automated cutting department, with two Lectra cutting tables with spreaders and programs for designing and placing for cutting;
- Stitching department, with various types of machines for light and heavy stitching, overlock machines, knotting machines;
- Filling department with 3 silos and 5 filling machines.









## **SUNVISORS and HAND BRAKE BOOTS**



















## **CONSTRUCTION - OFFICE PRODUCTS**

















# PREMIUM CAR









# PREMIUM CAR LUGGAGE

























## TAILGATE

488 GTB

0

California >

**488** OTB

California



Fiz Ecip

488 SPIDER

FIZECE

# CUSTOMIZED PRODUCTS LOW VOLUMES















# or-sat scope of finished product SUN VISORS



- welding of sun visors high frequency welding machines
- Filling: cutted parts with puler, steel frame, plastic frame
- PVC vinyl welds together with the filling PE foam, PU foam, EPP cardboard glued with the foams, honeycomb cardboard
- Slider courtin with electrical applications



#### or-sat scope of finished product SUN VISORS TO VW CADDY - TIER 1





- welding of sun visors high frequency welding machines
- PVC vinyl welds together with the E-PP shelves and plastic frame
- holder assembled in sun visor



#### or-sat scope of finished product SUN VISORS TO NUOVA FIAT 500 - TIER 1





- welding of sun visors high frequency welding machines
- PVC vinyl welds together with the cutted PULER making filling for the sun visors