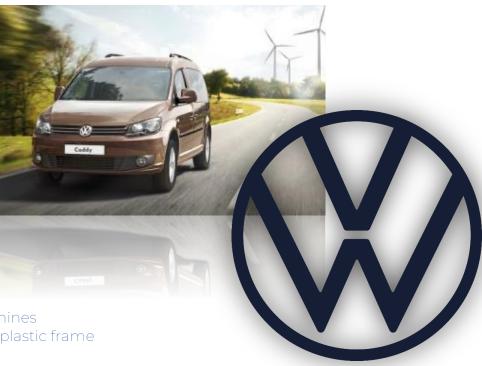

#### or-sat scope of finished product SUN VISORS TO VW CADDY - TIER 1

- welding of sun visors high frequency welding machines
- PVC vinyl welds together with the E-PP shelves and plastic frame
- holder assembled in sun visor