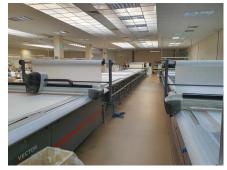

#### The machinery fleet :

- Automated cutting department, with two Lectra cutting tables with spreaders and programs for designing and placing for cutting;
- Stitching department, with various types of machines for light and heavy stitching, overlock machines, knotting machines;
- Filling department with 3 silos and 5 filling machines.