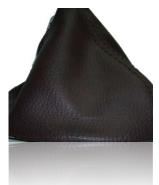

#### OR-SAT SCOPE OF FINISHED PRODUCT GEAR CHANGE LEVER COVERS AND HANDBRAKE COVERS

#### TECHNOLOGY

sewing process of the cutted parts and assembly on the plastic frame completing:

- bottom sewn the elastic parts on the sewing machine overlock
- top collar with burs