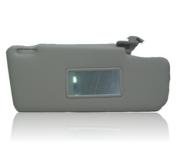

# or-sat scope of finished product SUN VISORS

- welding of sun visors high frequency welding machines
- Filling: cutted parts with puler, steel frame, plastic frame
- PVC vinyl welds together with the filling PE foam, PU foam, EPP cardboard glued with the foams, honeycomb cardboard
- Slider courtin with electrical applications

#### or-sat scope of finished product SUN VISORS TO VW CADDY - TIER 1

- welding of sun visors high frequency welding machines
- PVC vinyl welds together with the E-PP shelves and plastic frame
- holder assembled in sun visor

#### or-sat scope of finished product SUN VISORS TO NUOVA FIAT 500 - TIER 1

- welding of sun visors high frequency welding machines
- PVC vinyl welds together with the cutted PULER making filling for the sun visors
  plastic frame
- metacrylic mirror assembles in the frame

#### or-sat scope of finished product SUN VISORS TO NUOVA FIAT 500L - TIER 1

- welding of sun visors high frequency welding machines
- PVC vinyl welds together with the cutted PULER making filling for the sun visors
- $\cdot$  plastic frame
- $\cdot\,$  metacrylic mirror assembles in the frame