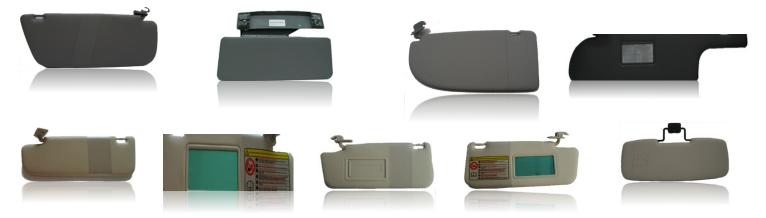

## **SUNVISORS and HAND BRAKE BOOTS**

# or-sat scope of finished product SUN VISORS

- welding of sun visors high frequency welding machines
- Filling: cutted parts with puler, steel frame, plastic frame
- PVC vinyl welds together with the filling PE foam, PU foam, EPP cardboard glued with the foams, honeycomb cardboard
- Slider courtin with electrical applications