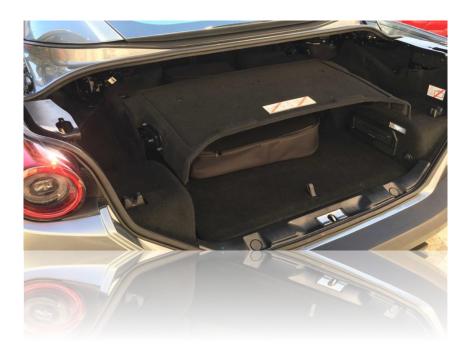

SA AUTO BE INNOVATION GROUP

Automotive



Or-sat also specialises in the production of cushions and upholstery covers for the medium and high-end segment.

Experienced staff, innovative machinery and operating systems, which support the production process at every stage, are the guarantee of top-quality products in short delivery times.

#### The machinery fleet :

- Automated cutting department, with two Lectra cutting tables with spreaders and programs for designing and placing for cutting;
- Stitching department, with various types of machines for light and heavy stitching, overlock machines, knotting machines;
- Filling department with 3 silos and 5 filling machines.









## **SUNVISORS and HAND BRAKE BOOTS**



















## **CONSTRUCTION - OFFICE PRODUCTS**

















# PREMIUM CAR









# PREMIUM CAR LUGGAGE

























## TAILGATE

488 GTB

0

California >

**488** OTB

California



Fiz Ecip

488 SPIDER

FIZECE

# CUSTOMIZED PRODUCTS LOW VOLUMES















# or-sat scope of finished product SUN VISORS



- welding of sun visors high frequency welding machines
- Filling: cutted parts with puler, steel frame, plastic frame
- PVC vinyl welds together with the filling PE foam, PU foam, EPP cardboard glued with the foams, honeycomb cardboard
- Slider courtin with electrical applications



#### or-sat scope of finished product SUN VISORS TO VW CADDY - TIER 1





- welding of sun visors high frequency welding machines
- PVC vinyl welds together with the E-PP shelves and plastic frame
- holder assembled in sun visor



#### or-sat sco