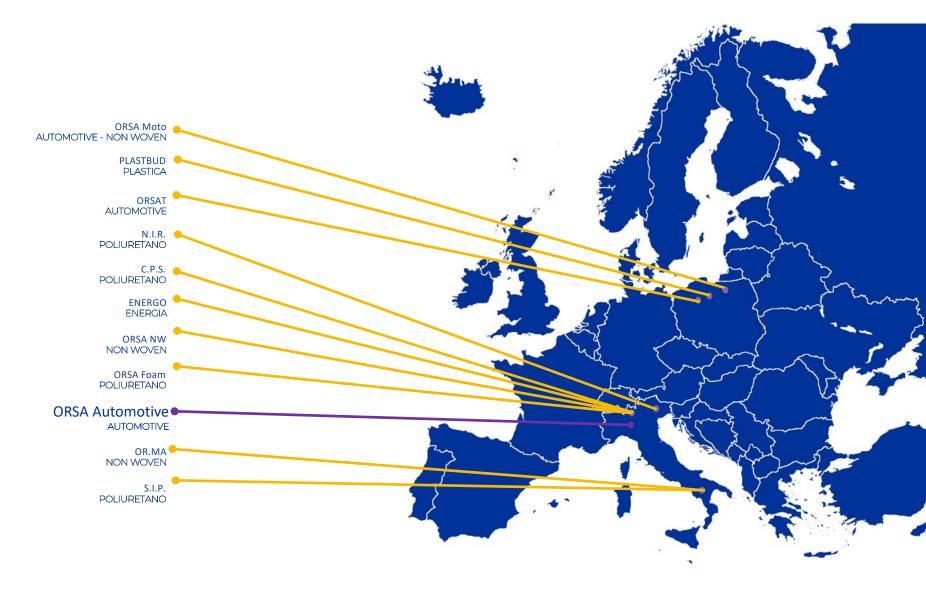

# **ORSA Group Automotive Division**















ORSA AUTO

## **Production Plants**





## Main customers



# **ORSA** for the automotive sector





# Where do our customers use TNT?

Orsa customers use our TNT for these applications (some examples):



ORSA

INNOVATION

GROUP

ORSA AUTO BE

Automotive

# Where do our customers use TNT?

Orsa customers use our TNT for these applications (some examples):



ORSA ORSA AUTO BE INNOVATION GROUP

Automotive



Or-sat also specialises in the production of cushions and upholstery covers for the medium and high-end segment.

Experienced staff, innovative machinery and operating systems, which support the production process at every stage, are the guarantee of top-quality products in short delivery times.

#### The machinery fleet :

- Automated cutting department, with two Lectra cutting tables with spreaders and programs for d