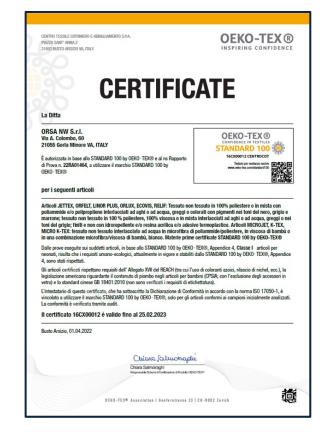

ORGANIZATION

ORSA NW S.R.L. IT - 21055 GORLA MINORE (VA) - VIA AMBROGIO COLOMBO 60

> È CONFORME A / COMPUES WITH FSC-STD-40-004 (VERS.3-0)

OGGETTO DI CERTIFICAZIONE / SCOPE OF CERTIFICATION Progettazione e vendita di tessuto non tessuto certificato FSC e relativi servizi. Commercializzazione di tessuto non tessuto certificato FSC.

Design, manufacturing and sale of non-woven fabrics amd related services. Trading of non-woven fabrics. (Transfer System) P1.7.4

 BALLEND THE DOT ON THE CAREFORD THE RECENT THE CAREFORD THE DOT ON THE DOT ON THE CAREFORD THE DOT ON THE DOT ONT ONT

CERTIQUALITY S.L. ISTITUTO DI CERTIFICAZIONE DILLA QUALITÀ Via Gaetano Giardino 4 - 20123 Milano - tel. 02 806/9171 - fax 02 86465295 - certiquality@certiquality.it - www.certiquality.it

# Oeko-Tex Standard 100



# Certifications

**EDANA** 

**ORSA** NW



## **GRS**



# **Quality Certifications**



| ORSA NW:                | UNI EN ISO 9001:2015    |
|-------------------------|-------------------------|
| <b>ORSA Automotive:</b> | UNI EN ISO 9001: 2015   |
|                         | IATF 16949:2016         |
| OR-SAT:                 | IATF 16949:2016         |
|                         | UNI EN ISO 14001:2015   |
|                         | UNI ISO 9001:2015 e AEO |
| ORSA-MOTO:              | PN-EN ISO 14001:2015    |
|                         | IATF 16949:2016         |
| PLASTBUD:               | ISO 9001:2015           |
|                         | IATF 16949:2016         |

# Sistema della qualità



# ORSA NW - ISO 9001



# Sistema della qualità

**ORSA** automotive



## ORSA Autom