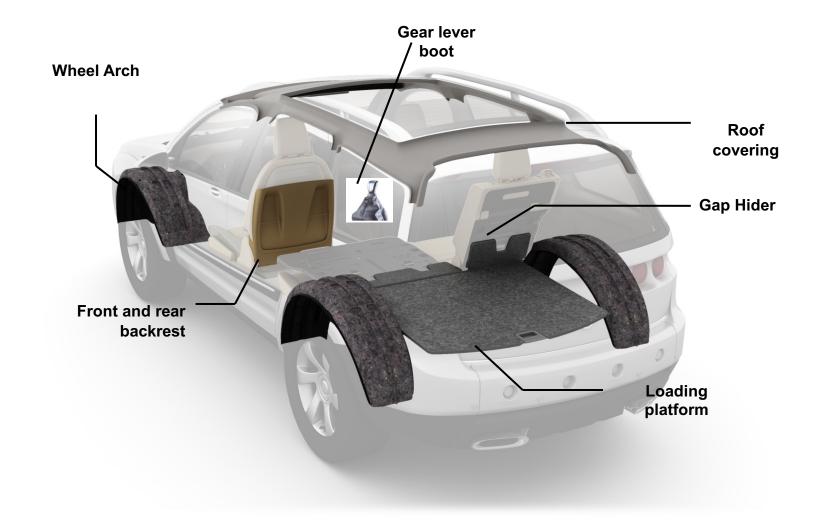

# Where do our customers use TNT?

Orsa customers use our TNT for these applications (some examples):

ORSA

INNOVATION

GROUP

ORSA AUTO BE

Automotive

# Where do our customers use TNT?

Orsa customers use our TNT for these applications (some examples):

ORSA ORSA AUTO BE INNOVATION GROUP

Automotive

Or-sat also specialises in the production of cushions and upholstery covers for the medium and high-end segment.