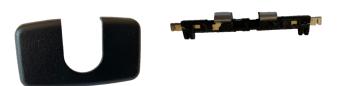

## **SUNVISORS and HAND BRAKE BOOTS**

# or-sat scope of finished product SUN VISORS

- welding of sun visors high frequency welding machines
- Filling: cutted parts with puler, steel frame, plastic frame
- PVC vinyl welds together with the filling PE foam, PU foam, EPP cardboard glued with the foams, honeycomb cardboard
- Slider courtin with electrical applications