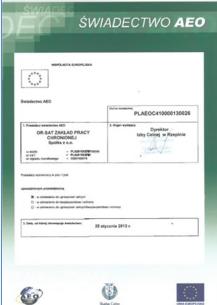

SO 9001:2015    |
|-------------------------|-------------------------|
| <b>ORSA Automotive:</b> | UNI EN ISO 9001: 2015   |
|                         | IATF 16949:2016         |
| OR-SAT:                 | IATF 16949:2016         |
|                         | UNI EN ISO 14001:2015   |
|                         | UNI ISO 9001:2015 e AEO |
| ORSA-MOTO:              | PN-EN ISO 14001:2015    |
|                         | IATF 16949:2016         |
| PLASTBUD:               | ISO 9001:2015           |
|                         | IATF 16949:2016         |

# Sistema della qualità



# ORSA NW - ISO 9001



# Sistema della qualità

**ORSA** automotive



## ORSA Automotive - IAFT 16949 e ISO 9001



# Sistema della Qualità

Or-Sat



# OR-SAT: ISO 14001 e IATF16949





# **ISO 9001 e AEO**





ORSA - MOTO



## ORSA-MOTO: ISO 14001 e IATF16949



|                                                                                                                                                                                                                                                                                                                                | TIV NORD                                                                                                                                                                                                                               |
|-------------------------------------------------------------------------------------------------------------------------------------------------------------------------------------------