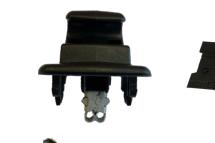

#### OR-SAT SCOPE OF FINISHED PRODUCT GEAR CHANGE LEVER COVERS AND HANDBRAKE COVERS

#### TECHNOLOGY

sewing process of the cutted parts and assembly on the plastic frame completing:

- bottom sewn the elastic parts on the sewing machine overlock
- top collar with burs