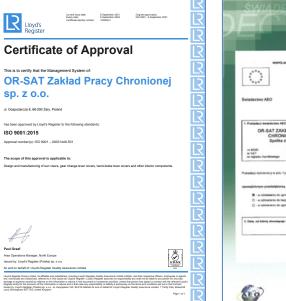

ISO 9001:2015    |
|-------------------------|-------------------------|
| <b>ORSA Automotive:</b> | UNI EN ISO 9001: 2015   |
|                         | IATF 16949:2016         |
| OR-SAT:                 | IATF 16949:2016         |
|                         | UNI EN ISO 14001:2015   |
|                         | UNI ISO 9001:2015 e AEO |
| ORSA-MOTO:              | PN-EN ISO 14001:2015    |
|                         | IATF 16949:2016         |
| PLASTBUD:               | ISO 9001:2015           |
|                         | IATF 16949:2016         |

# Sistema della qualità



# ORSA NW - ISO 9001



# Sistema della qualità

**ORSA** automotive



## ORSA Automotive - IAFT 16949 e ISO 9001



# Sistema della Qualità

Or-Sat



# OR-SAT: ISO 14001 e IATF16949





# **ISO 9001 e AEO**





ORSA - MOTO



## ORSA-MOTO: ISO 14001 e IATF16949



|                                                                                                                                                                                                                                                                                                                                | TIV NORD                                                                                                                                                                                                                               |
|-----------------------------------------------------------------------------------------------------------------------------------------------------------------------------------------