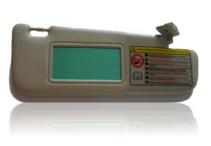

# or-sat scope of finished product SUN VISORS

- welding of sun visors high frequency welding machines
- Filling: cutted parts with puler, steel frame, plastic frame
- PVC vinyl welds together with the filling PE foam, PU foam, EPP cardboard glued with the foams, honeycomb cardboard
- Slider courtin with electrical applications

#### or-sat scope of finished product SUN VISORS TO VW CADDY - TIER 1

- welding of sun visors high frequency welding machines
- PVC vinyl welds together with the E-PP shelves and plastic frame
- holder assembled in sun visor

#### or-sat scope of finished product SUN VISORS TO NUOVA FIAT 500 - TIER 1

- welding of sun visors high frequency welding machines
- PVC vinyl welds together with the cutted PULER making filling for the sun visors
  plastic frame
- metacrylic mirror assembles in the frame

#### or-sat scope of finished product SUN VISORS TO NUOVA FIAT 500L - TIER 1

- welding of sun visors high frequency welding machines
- PVC vinyl welds together with the cutted PULER making filling for the sun visors
- $\cdot$  plastic frame
- $\cdot\,$  metacrylic mirror assembles in the frame

### or-sat scope of finished product SUN VISORS TO NUOVA FIAT 500X - TIER 1

# STELLANTIS

- welding of sun visors high frequency welding machines
- PVC vinyl welds together with the cutted PULER making filling for the sun visors
- plastic frame
- metacrylic mirror assembles in the frame

#### or-sat scope of finished product SUN VISORS TO FORD KA (B420) - TIER 1

- welding of sun visors high frequency welding machines
- PVC vinyl welds together with the cutted PULER making filling for the sun visors
- plastic frame
- metacrylic mirror assembles in the frame

#### or-sat scope of finished product SUN VISORS TO ALFA ROMEO 4C - TIER 1

- welding of sun visors high frequency welding machines
- PVC vinyl welds together with the cutted PULER making filling for the sun visors
- Overmolded metalic frame
- $\cdot\,$  metacrylic mirror assembles in the frame

#### or-sat scope of finished product SUN VISORS TO FIAT PANDA 169 - TIER 1

#### TECHNOLOGY

- welding of sun visors high frequency welding machines
- PVC vinyl welds together with the cutted PULER making filling for the sun visors
- plastic frame
- metacrylic mirror assembles in the frame