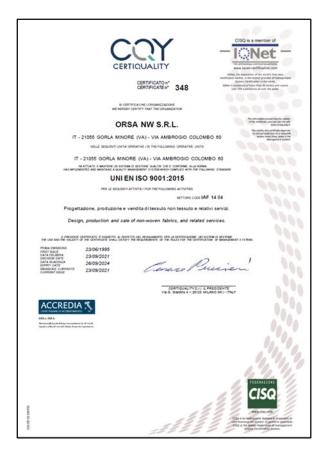

# **Quality Certifications**

| ORSA NW:                | UNI EN ISO 9001:2015    |
|-------------------------|-------------------------|
| <b>ORSA Automotive:</b> | UNI EN ISO 9001: 2015   |
|                         | IATF 16949:2016         |
| OR-SAT:                 | IATF 16949:2016         |
|                         | UNI EN ISO 14001:2015   |
|                         | UNI ISO 9001:2015 e AEO |
| ORSA-MOTO:              | PN-EN ISO 14001:2015    |
|                         | IATF 16949:2016         |
| PLASTBUD:               | ISO 9001:2015           |
|                         | IATF 16949:2016         |

# Sistema della qualità

# ORSA NW - ISO 9001