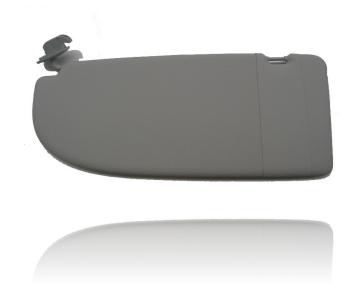

# or-sat scope of finished product SUN VISORS

- welding of sun visors high frequency welding machines
- Filling: cutted parts with puler, steel frame, plastic frame
- PVC vinyl welds together with the filling PE foam, PU foam, EPP cardboard glued with the foams, honeycomb cardboard
- Slider courtin with electrical applications