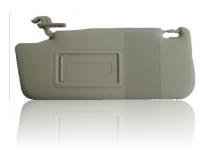

### or-sat scope of finished product SUN VISORS TO MERCEDES ACTROS - TIER 2

- welding of sun visors high frequency welding machines
- PVC vinyl welds together with the E-PP shelves and plastic frame
- sun visors assembled on the sliding arm

## or-sat scope of finished product SUN VISORS TO IVECO GAMMA S2000 - TIER 2

- welding of sun visors high frequency welding machines
- filling: cutted parts with PULER, plastic frame
- $\cdot$  metacrylic mirror assembles in the frame

#### or-sat scope of finished product SUN VISORS TO JOHN DEERE - TIER 2

- welding of sun visors high frequency welding machines
- $\cdot\,$  filling: cutted parts with PULER, steel frame
- $\cdot\,$  PVC vinyl welds together with the filling