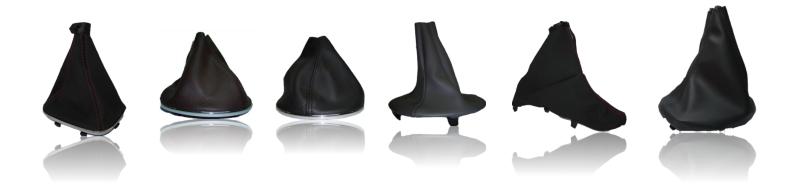

d product SUN VISORS TO MERCEDES ACTROS - TIER 2



- welding of sun visors high frequency welding machines
- PVC vinyl welds together with the E-PP shelves and plastic frame
- sun visors assembled on the sliding arm





## or-sat scope of finished product SUN VISORS TO IVECO GAMMA S2000 - TIER 2



- welding of sun visors high frequency welding machines
- filling: cutted parts with PULER, plastic frame
- $\cdot$  metacrylic mirror assembles in the frame





#### or-sat scope of finished product SUN VISORS TO JOHN DEERE - TIER 2



- welding of sun visors high frequency welding machines
- $\cdot\,$  filling: cutted parts with PULER, steel frame
- $\cdot\,$  PVC vinyl welds together with the filling





#### OR-SAT SCOPE OF FINISHED PRODUCT GEAR CHANGE LEVER COVERS AND HANDBRAKE COVERS



#### TECHNOLOGY

sewing process of the cutted parts and assembly on the plastic frame completing:

- bottom sewn the elastic parts on the sewing machine overlock
- top collar with burs



## or-sat scope of finished product GEAR CHANGE LEVER TO NUOVA FIAT 500 - TIER 2





- sewing process of the cutted parts and assembly on the plastic frame
- completing:
  - bottom sewn the elastic parts on the sewing machine overlock
  - top collar with burs





## or-sat scope of finished product GEAR CHANGE LEVER TO FIAT PANDA - TIER 2

#### TECHNOLOGY

- sewing process of the cutted parts and assembly on the plastic frame
  completing:
  - bottom sewn the elastic parts on the sewing machine overlock top – collar with burs

# STELL/NTIS





## or-sat scope of finished product GEAR CHANGE LEVER TO