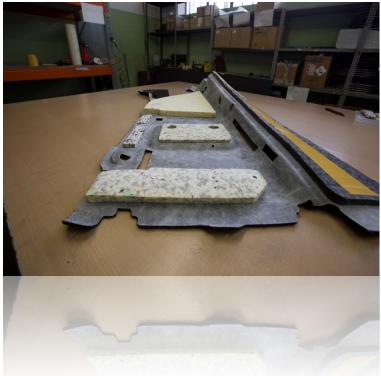

#### The machinery fleet :

- Automated cutting department, with two Lectra cutting tables with spreaders and programs for designing and placing for cutting;
- Stitching department, with various types of machines for light and heavy stitching, overlock machines, knotting machines;
- Filling department with 3 silos and 5 filling machines.