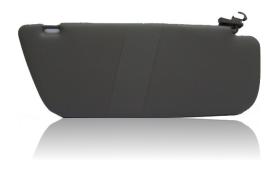

#### or-sat scope of finished product SUN VISORS TO MERCEDES SPRINTER - TIER 1

- welding of sun visors high frequency welding machines
- filling: cutted parts with PULER, steel frame
- $\cdot\,$  PVC vinyl welds together with the filling

## or-sat scope of finished product SUN VISORS TO VOLKSWAGEN CRAFTER NF - TIER 1

HaNC317

- welding of sun visors high frequency welding machines
- filling: cutted parts with PULER, steel frame
- $\cdot~$  PVC vinyl welds together with the filling