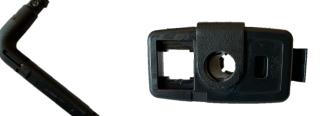

#### OR-SAT SCOPE OF FINISHED PRODUCT GEAR CHANGE LEVER COVERS AND HANDBRAKE COVERS

#### TECHNOLOGY

sewing process of the cutted parts and assembly on the plastic frame completing:

- bottom sewn the elastic parts on the sewing machine overlock
- top collar with burs