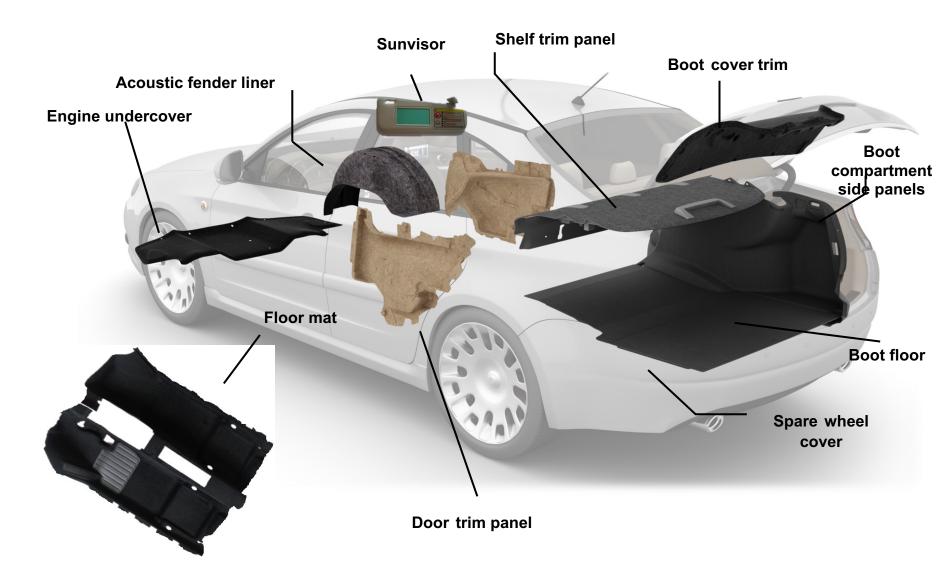

# Where do our customers use TNT?

Orsa customers use our TNT for these applications (some examples):

ORSA

INNOVATION

GROUP

ORSA AUTO BE

Automotive

# Where do our customers use TNT?

Orsa customers use our TNT for these applications (some examples):

ORSA ORSA AUTO BE INNOVATION GROUP

Automotive

Or-sat also specialises in the production of cushions and upholstery covers for the medium and high-end segment.