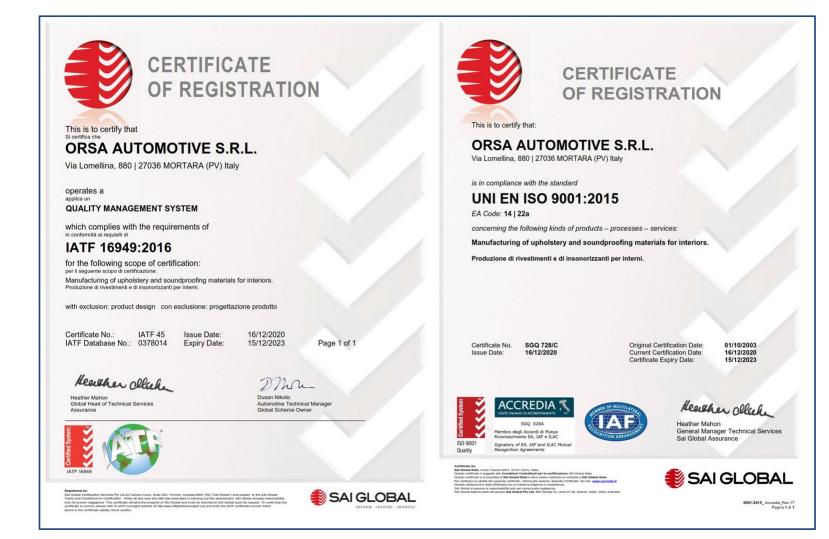

**ORSA** NW



## **GRS**



# **Quality Certifications**



| ORSA NW:                | UNI EN ISO 9001:2015    |
|-------------------------|-------------------------|
| <b>ORSA Automotive:</b> | UNI EN ISO 9001: 2015   |
|                         | IATF 16949:2016         |
| OR-SAT:                 | IATF 16949:2016         |
|                         | UNI EN ISO 14001:2015   |
|                         | UNI ISO 9001:2015 e AEO |
| ORSA-MOTO:              | PN-EN ISO 14001:2015    |
|                         | IATF 16949:2016         |
| PLASTBUD:               | ISO 9001:2015           |
|                         | IATF 16949:2016         |

# Sistema della qualità



# ORSA NW - ISO 9001



# Sistema della qualità

**ORSA** automotive



## ORSA Automotive - IAFT 16949 e ISO 9001



# Sistema della Qualità

Or-Sat



# OR-SAT: ISO 14001 e IATF16949





# **ISO 9001 e AEO**





ORSA - MOTO



## ORSA-MOTO: ISO 14001 e IATF16949



|                                                                                                                                                                                                                                                                                                                                | TIV NORD                                                                                                                                                                                                                               |
|-----------------------------------------------------------------------------------------