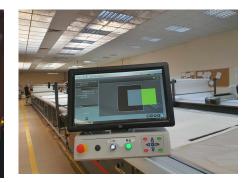

#### The machinery fleet :

- Automated cutting department, with two Lectra cutting tables with spreaders and programs for designing and placing for cutting;
- Stitching department, with various types of machines for light and heavy stitching, overlock machines, knotting machines;
- Filling department with 3 silos and 5 filling machines.