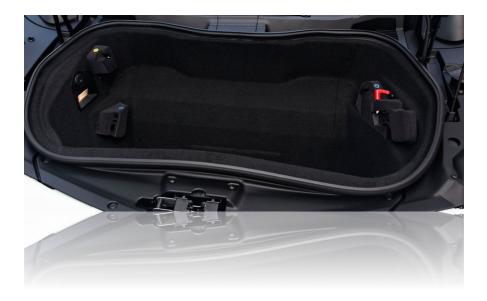

GROUP

Automotive



Or-sat also specialises in the production of cushions and upholstery covers for the medium and high-end segment.

Experienced staff, innovative machinery and operating systems, which support the production process at every stage, are the guarantee of top-quality products in short delivery times.

#### The machinery fleet :

- Automated cutting department, with two Lectra cutting tables with spreaders and programs for designing and placing for cutting;
- Stitching department, with various types of machines for light and heavy stitching, overlock machines, knotting machines;
- Filling department with 3 silos and 5 filling machines.









## **SUNVISORS and HAND BRAKE BOOTS**



















## **CONSTRUCTION - OFFICE PRODUCTS**

















# PREMIUM CAR









# PREMIUM CAR LUGGAGE

























## TAILGATE

488 GTB

0

California >

**488** OTB

California



Fiz Ecip

488 SPIDER

FIZECE

# CUSTOMIZED PRODUCTS LOW VOLUMES















# or-sat scope of finished product SUN VISORS



- welding of sun visors high frequency welding machines
- Filling: cutted parts with puler, steel frame, plastic frame
- PVC vinyl welds together with the filling PE foam, PU foam, EPP cardboard glued with the foams, honeycomb cardboard
- Slider courtin with electrical applications



#### or-sat scope of finished product SUN VISORS TO VW CADDY - TIER 1





- welding of sun visors high frequency welding machines
- PVC vinyl welds together with the E-PP shelves and plastic frame
- holder assembled in sun visor



#### or-sat scope of finished produc